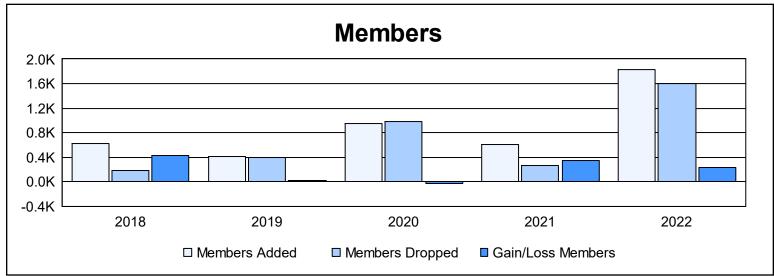

District 325 D As of June 2022 Cumulative

| Year      | New<br>Clubs | Dropped<br>Clubs | Gain/<br>Loss<br>Clubs | New<br>Members | Charter<br>Members | Reinstate<br>Members | Transfer<br>Members | Total<br>Member<br>Added | Total<br>Members<br>Dropped | Gain/<br>Loss<br>Members |
|-----------|--------------|------------------|------------------------|----------------|--------------------|----------------------|---------------------|--------------------------|-----------------------------|--------------------------|
| 2017-2018 | 19           | 0                | 19                     | 157            | 442                | 2                    | 16                  | 617                      | 187                         | 430                      |
| 2018-2019 | 10           | 0                | 10                     | 135            | 260                | 15                   | 5                   | 415                      | 401                         | 14                       |
| 2019-2020 | 35           | 0                | 35                     | 215            | 725                | 6                    | 5                   | 951                      | 977                         | -26                      |
| 2020-2021 | 9            | 0                | 9                      | 394            | 206                | 9                    | 1                   | 610                      | 269                         | 341                      |
| 2021-2022 | 47           | 0                | 47                     | 781            | 1,021              | 18                   | 9                   | 1,829                    | 1,596                       | 233                      |
| Average   | 24           | 0                | 24                     | 336            | 531                | 10                   | 7                   | 884                      | 686                         | 198                      |