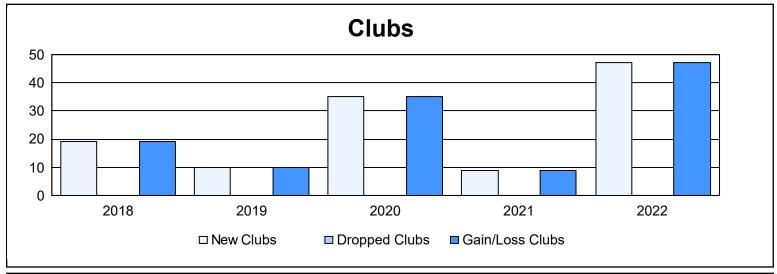

District 325 D As of June 2022 Cumulative

| Year      | New<br>Clubs | Dropped<br>Clubs | Gain/<br>Loss<br>Clubs | New<br>Members | Charter<br>Members | Reinstate<br>Members | Transfer<br>Members | Total<br>Member<br>Added | Total<br>Members<br>Dropped | Gain/<br>Loss<br>Members |
|-----------|--------------|------------------|------------------------|----------------|--------------------|----------------------|---------------------|--------------------------|-----------------------------|--------------------------|
| 2017-2018 | 19           | 0                | 19                     | 157            | 442                | 2                    | 16                  | 617                      | 187                         | 430                      |
| 2018-2019 | 10           | 0                | 10                     | 135            | 260                | 15                   | 5                   | 415                      | 401                         | 14                       |
| 2019-2020 | 35           | 0                | 35                     | 215            | 725                | 6                    | 5                   | 951                      | 977                         | -26                      |
| 2020-2021 | 9            | 0                | 9                      | 394            | 206                | 9                    | 1                   | 610                      | 269                         | 341                      |
| 2021-2022 | 47           | 0                | 47                     | 781            | 1,021              | 18                   | 9                   | 1,829                    | 1,596                       | 233                      |
| Average   | 24           | 0                | 24                     | 336            | 531                | 10                   | 7                   | 884                      | 686                         | 198                      |